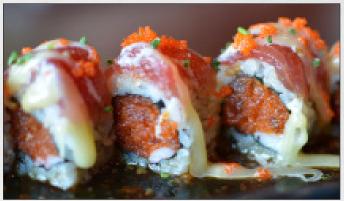

# Original House Rolls

**KAI'S ROLL** 

Avocado

INSIDE: Eel / Spicy Tuna / Cream Cheese /

**OUTSIDE**: Spicy Tuna / Avocado / Eel Sauce

| *911 ROLL INSIDE: Spicy Krab Salad                                                                                | \$9              | *ROCK N ROLL #1 INSIDE: Tuna / Salmon / Yellowtail /                                                                                     | <b>\$15</b>   |
|-------------------------------------------------------------------------------------------------------------------|------------------|------------------------------------------------------------------------------------------------------------------------------------------|---------------|
| OUTSIDE: Crunch / Eel Sauce                                                                                       |                  | Krab Stick / Radish Sprouts / No Rice OUTSIDE: Cucumber Wrap/ Ponzu Sauce                                                                |               |
| *CAT EYE ROLL INSIDE: Salmon / Avocado OUTSIDE: Crunch / Sweet Mayo                                               | \$9              | *ANGRY WIVES INSIDE: Deep Fried Lobster / Jalapeno OUTSIDE: Avocado / Tuna / Eel Sauce                                                   | \$16          |
| *KAMIKAZE ROLL INSIDE: Eel / Spicy Tuna / Avocado                                                                 | <b>\$9</b>       | Spicy Mayo / Tataki Sauce / Sweet Mayo                                                                                                   | *             |
| *SUNSET ROLL INSIDE: Spicy Tuna OUTSIDE: Albacore / Garlic Ponzu /                                                | <b>\$12</b>      | *CRABACORE INSIDE: Avocado / Cucumber / Krab Salad OUTSIDE: Cajun Albacore / Sweet Mayo / Daikon Raddish / Garlic Ponzu                  | <b>\$1</b> 4  |
| Green Onions  DRAGON ROLL  INSIDE: Krab Stick / Avocado /Cucumber                                                 | <b>\$12</b>      | *HOT MOMO INSIDE: Spicy Krab Salad / Cucumber / Shrim OUTSIDE: Avocado / Japapeno / Sweet Mayo / EelSauce/SpicyMayo/TatakiSauce/RadishSp | ,             |
| OUTSIDE: Eel / Eel Sauce                                                                                          |                  | *SPICY PUCKER                                                                                                                            | \$ <b>1</b> 5 |
| *DEJAVU ROLL INSIDE: Spicy Salmon OUTSIDE: Salmon / Smelt Egg / Sweet Mayo / Tataki Sauce / Green Onions          | <sup>\$</sup> 15 | INSIDE: Spicy Tuna / Jalapeno / Cucumber OUTSIDE: Yellowtail / Avocado / Lemon / Yuzu Ponzu                                              |               |
| *ROPPONGI ROLL  INSIDE: Spicy Tuna / Shrimp  OUTSIDE: Tuna / Smelt Egg / Sweet Mayo / Tataki Sauce / Green Onions | <b>\$15</b>      | TOWER OF POWER INSIDE: Shrimp / Avocado OUTSIDE: Tuna / Sauteed Onions / SOS Sauce / Eel Sauce / Jalapeno                                | \$16          |
| *WSOP ROLL  INSIDE: Yellowtail / Green Onion  OUTSIDE: Yellowtail / Jalapeno / Spicy Sauce / Yuzu Ponzu           | <sup>\$</sup> 15 | *BURNING SPIDER INSIDE: Chopped Spicy Krab / Soft Shell Crab / Avocado OUTSIDE: Tuna / Spicy Mayo / Fried Onions / Tataki Sauce          | \$15°         |
| *RAINBOW ROLL INSIDE: Krab Stick / Avocado / Cucumber OUTSIDE: Five Different Types of Fish / Avocado Sauce       | <b>\$15</b>      |                                                                                                                                          |               |