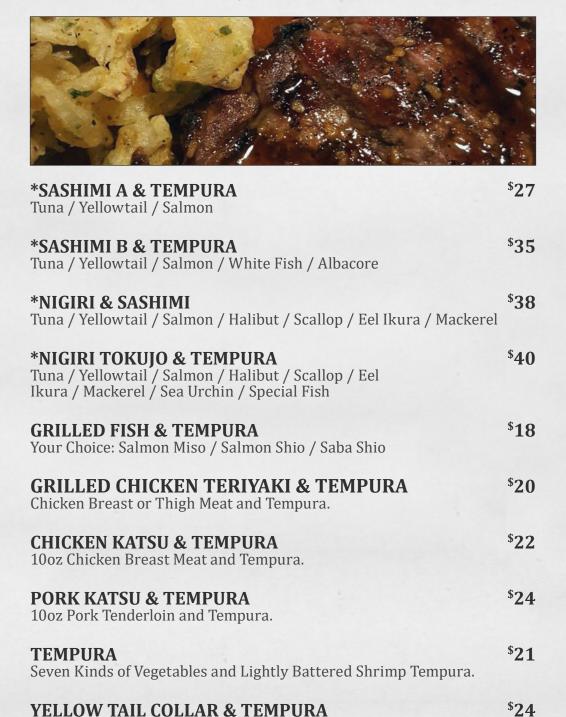

# **Combinations** 6PM - 10PM SERVED WITH SALAD, MISO SOUP, AND RICE.

\$32

Two Pieces of Yellow Collar.

**RIB EYE STEAK & TEMPURA** 

8oz Trimmed Rib Eye Steak and Tempura.