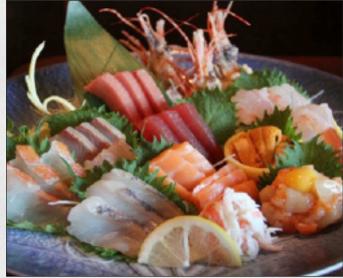

#### \*Sashimi Combo

SASHIMI A
Tuna / Salmon / Yellowtail
(3 pieces each)

MACKEREL

**OCTOPUS** 

**SQUID** 

**SALMON** 

**SALMON BELLY** 

**SMOKED SALMON** 

**SALMON ROE** 

**YELLOWTAIL** 

\$18 SASHIMI B

**\$28** 

Tuna / Salmon / Yellowtail / White Fish / Albacore (3 pieces each)